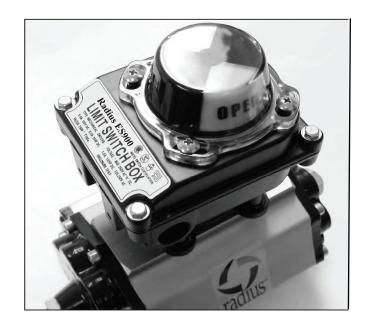

## **Radius SERIES ES-900**

## **Description:**

Type ES-900

IP 67 Enclosure, NEMA 4 and 4x

Mechanical Switch

Two SPDT

Voltage: Max 250VAC or DC

.6A at 125VDC

.3A at 250VDC