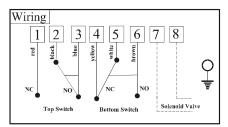

## **Description:**

Type ES-900

IP 67 Enclosure, NEMA 4 and 4x

Mechanical Switch

Two SPDT

Voltage: Max 250VAC or DC

.6A at 125VDC

.3A at 250VDC