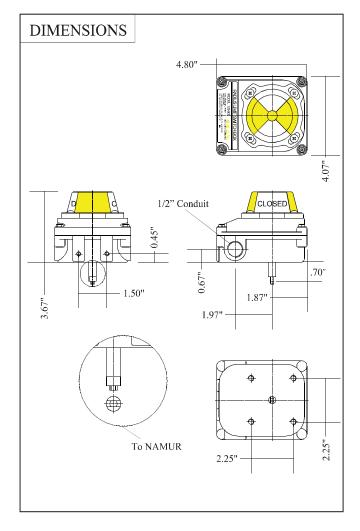

## **Standard Features:**

Visual Position Indicator

Quick Set Cams

Dual 1/2" Conduit Entries

Captive Cover Bolts

Standard Mounting

## **Materials Of Construction:**

Position Indicator- Polycarbonate

Housing- Die-Cast Aluminum

Stem- 304 Stainless Steel

Bearings- Bronze
O-Rings- Nitrile

Switch Cams- Polycarbonate

Cover Screws- 304 Stainless Steel